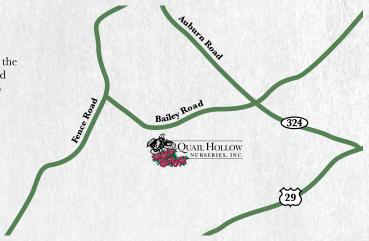

#### **DIRECTIONS**

FROM ATLANTA: Go north on I-85 to Highway 316. Continue following Highway 316 to Gwinnett County Airport (Briscoe Field) Continue past the Airport entrance for 2.2 miles to Fence road. Turn left on Fence road and continue for 3.3 miles to Bailey Road. Turn right on Bailey Road and go 0.7 miles. Quail Hollow Nurseries is on the Right.

From the North - Go I-85 South to Exit 120 Hamilton Mill Rd, exit to the left. At the first light (Hwy 124) turn Right. Go approximately 1 mile to the next light at Hwy 324 turn Left. Follow Hwy 324 approximately 4 miles to Bailey Rd turn Right, go approximately 1/4 mile. Quail Hollow will be on the left.

3410 BAILEY RD., DACULA, GA. 30019 OFFICE: 770-339-0854

FAX: 770-995-9271